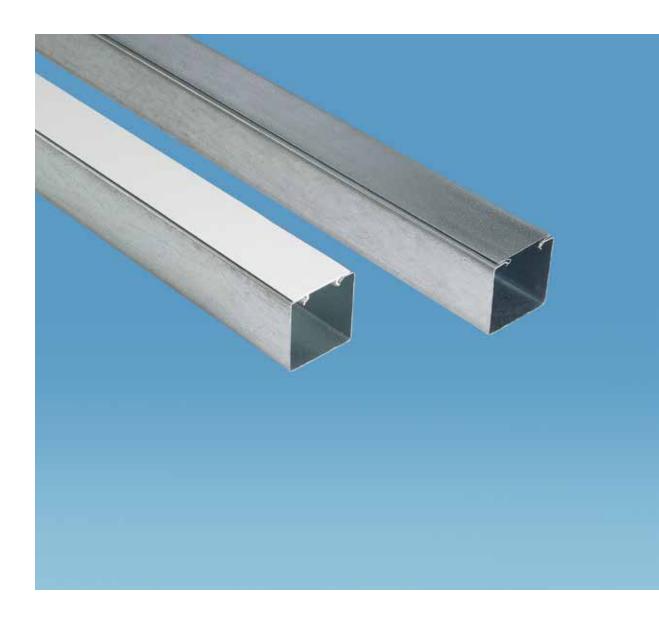

## **Clip-lid Lighting Trunking**

Product Code LT/22

|                          |                                          | Code Suffix |
|--------------------------|------------------------------------------|-------------|
| BRITISH STANDARD         | Complies with BS EN 50085                |             |
| STANDARD LENGTH          | 5.0 metres                               |             |
| FULL TECHNICAL SUBMITTAL | AVAILABLE ON REQUEST                     |             |
| STANDARD FINISH          | Hot-Dip Pre-Galvanised to<br>BS EN 10346 | /G          |
| SPECIAL FINISH           | <b>Epoxy Powder Coated White</b>         | /EP         |