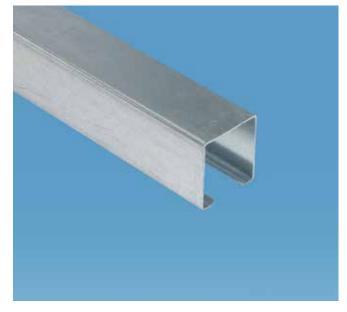

## **Clip-lid Lighting Trunking**

Product Code LT/22

|                          |                                          | Code Suffix |
|--------------------------|------------------------------------------|-------------|
| BRITISH STANDARD         | Complies with BS EN 50085                |             |
| STANDARD LENGTH          | 5.0 metres                               |             |
| FULL TECHNICAL SUBMITTAL | AVAILABLE ON REQUEST                     |             |
| STANDARD FINISH          | Hot-Dip Pre-Galvanised to<br>BS EN 10346 | /G          |
| SPECIAL FINISH           | <b>Epoxy Powder Coated White</b>         | /EP         |