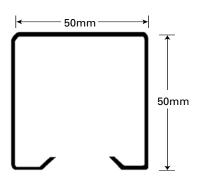

## **Clip-lid Lighting Trunking**

Product Code LT/22

|                          |                                          | Code Suffix |
|--------------------------|------------------------------------------|-------------|
| BRITISH STANDARD         | Complies with BS EN 50085                |             |
| STANDARD LENGTH          | 5.0 metres                               |             |
| FULL TECHNICAL SUBMITTAL | AVAILABLE ON REQUEST                     |             |
| STANDARD FINISH          | Hot-Dip Pre-Galvanised to<br>BS EN 10346 | /G          |
| SPECIAL FINISH           | <b>Epoxy Powder Coated White</b>         | /EP         |