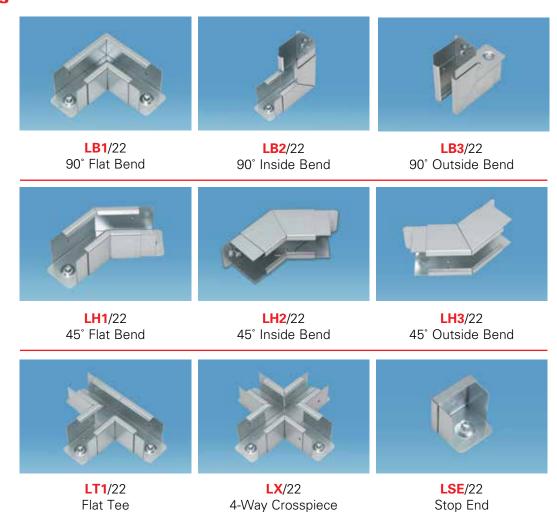

#### **Accessories**

LSB10/22 Hanger Bracket with 11mm diameter hole

LSB20/22 Hanger Bracket with 20mm diameter hole

#### Accessories

**LLS100**Lighting Fitting Suspension Unit

**LFC**/22 Flanged Connector

**LBC**/22 Beam Clamp

KLK/100 KLIK Socket Adaptor

Earth Strap (positions under coupler)

**LCR**/2 Cable Retainer